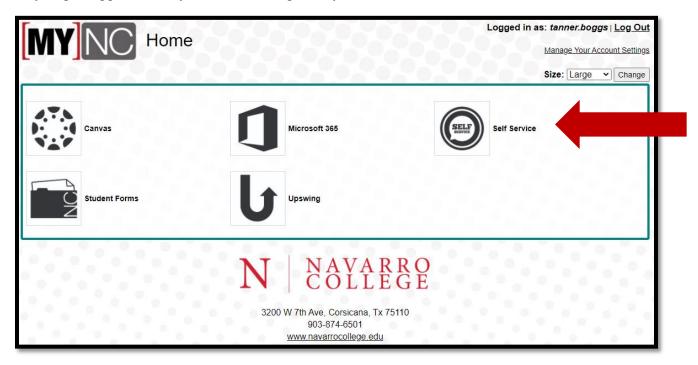

#### Self-Service Login Instructions

To login to your Self-Service:

- 1. Go to mync.navarrocollege.edu and follow the above login steps for MyNC
- 2. Click on Student Self-Service under Campus Applications in MyNC

#### Self-Service Home: Click on User Options