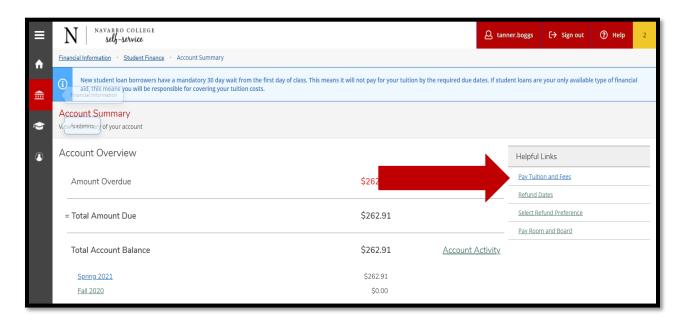

### **Paying Your Tuition and Fees Online**

Log into your MyNC account. Once this is complete you should be taken to the screen below.

(Note: If you have not already authenticated your account, you will get a "pop up" box asking you to authenticate your account. Please follow the on screen instructions for obtaining a one-time code to verify your phone number and a one-time code for verifying your personal email address. Once this is done, you will be able to continue to mync.navarrocollege.edu)

Once you get logged in to mync.navarrocollege.edu you click on Self Service

Once you are on your Self-Service home page you will click on "Student Finance"

You now click on "Pay Tuition and Fees"

You will then click on "Proceed to Processor" and then follow the online prompts to set up payment.