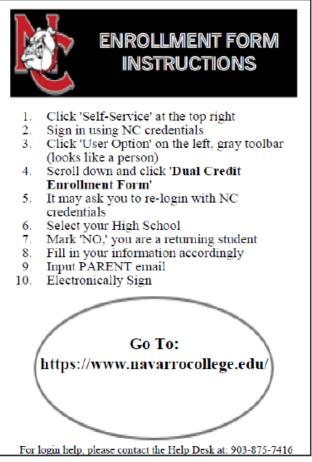

#### **Dual Credit Enrollment Form Instructions**

Go to <a href="https://www.navarrocollege.edu/">https://www.navarrocollege.edu/</a> then click on Self-Service to access Navarro College Single Sign-on

New students must authenticate their Navarro account using instructions found in document: MyNC authentication login instructions

- Returning students sign in. Authentication is usually only required the first time a new student logs in, but a passcode is occasionally required.
- If you are having trouble with login call the Service Desk at 1-800-NAVARRO (628-2776). Hours are 8 am to 5 pm.
- 2.) Click on the "User Options" icon.

#### Self-Service Home: Click on User Options

#### Self Service page left hand bar with icons,

Click on bottom icon, User Options.

Click on Dual Credit Enrollment Form, toward bottom of the drop-down list.

#### Login Dynamic Forms: login using your MyNC Username and Password

**Pg 1 Dual Credit Enrollment Form**: Student chooses **high school** in drop down list, then clicks Continue.

#### **Pg 2 Dual Credit Enrollment Form**: Form will auto fill student's name and NC ID#.

- \*\*New students must choose "Yes" to the question at the top, "Are you a new Dual Credit Student?"
- Returning students choose "No" to the question.
- It is important that the parent email is correct for both new and returning students. This email is used for parent approval for new students and for billing email for students that pay for their classes.
- After completing all required information students click on Next.